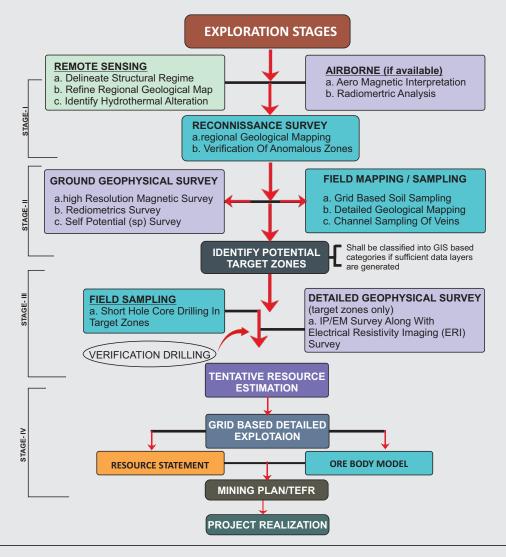

# **GEOLOGICAL SERVICES**

- Reconnaissance Services
- Geological Mapping
- > Structural Mapping
- Geophysical Survey
- Mineral Targetting
- Geological Logging
- Mineral Deposit Assessment
- Sampling Rock, Core, Mine, Bulk, Etc.
- Data Compilation, ResearchAnd Evaluation
- 3d Geological Modelling
- Field Trip Services

# **EXPLORATIONS & DRILLING**

- Project Planning
- Project Design
- Project Logistics
- Exploratory Drilling
- Drilling Management
- Borehole Geiphysical Logging
- Pitting And Trenching
- Portal Xrf
- Target Generation
- Testing And Laboratory Studies
- Quality Assurance
- Mineral Exploration Project Report
- > Tenement Management
- Documentaion